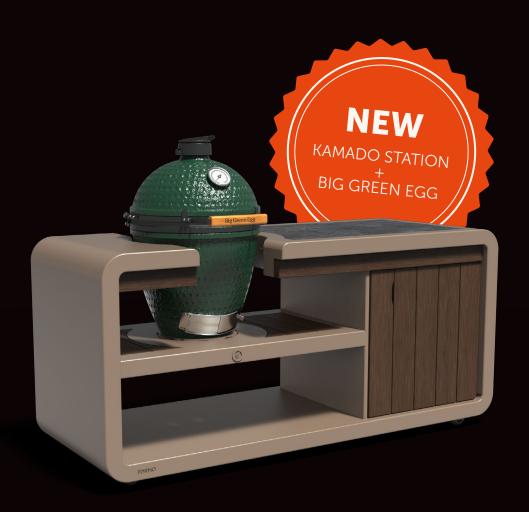

## **BIGG GREEN EGG LARGE**

Experience the versatility of the BIG GREEN EGG for our KAMADO station yourself. Discover the quality and flexibility of this outdoor kitchen, where your Kamado takes center stage.

### **FEATURES**

The BIG GREEN EGG Large is the most popular model in the BIG GREEN EGG family. With a cooking surface of over 1600 cm<sup>2</sup> and a grid diameter of 46 cm, this Kamado offers plenty of space for all your favorite dishes. Whether you want to serve a three-course meal or host a spontaneous barbecue, everything is possible with this BIG GREEN EGG.