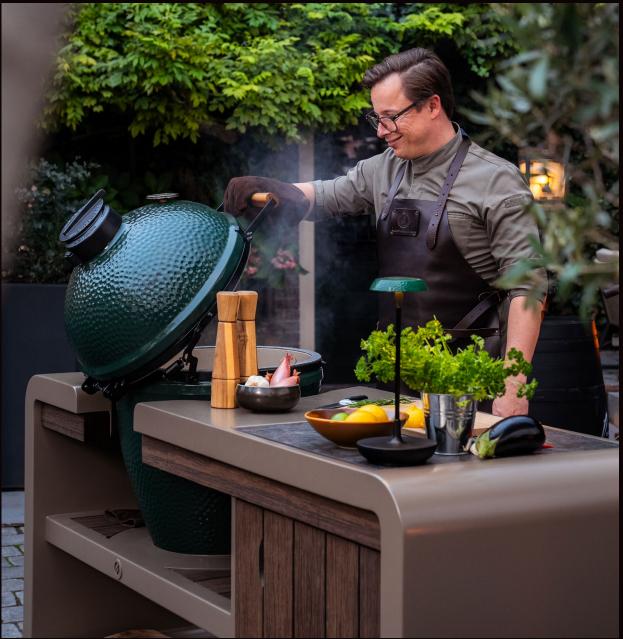

## **KAMADO STATION**

The FORNO KAMADO station is the upgrade for any outdoor space. This stylish outdoor kitchen offers everything you need: a good place to prepare dishes, extra work space and handy storage options. And all in a durable and sleek design. Suitable for almost any type of Kamado and therefore perfect for any garden!

### **✓** UNIQUE FLAVOR EXPERIENCE

High-quality ceramic design for even heat distribution.

Discover the flavorful dishes you can create with a BIG GREEN EGG.