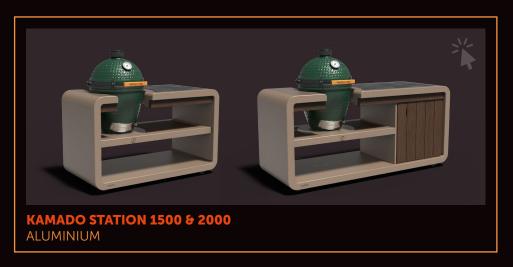

## **KAMADO STATION**

The FORNO KAMADO station is the upgrade for any outdoor space. This stylish outdoor kitchen offers everything you need: a good place to prepare dishes, extra work space and handy storage options. And all in a durable and sleek design. Suitable for almost any type of Kamado and therefore perfect for any garden!

Choose between the sleek finish of powder-coated aluminium or the warm colour of Corten steel. The outdoor kitchen blends in well with the greenery in your garden. The bamboo finish and neolith ceramic worktop give it a luxurious, natural look.

### **KAMADO DIMENSIONS**

The following Kamado sizes fit our outdoor kitchen.

**Diameter:** 500 mm to 572 mm **Height:** 379.5 mm to 407 mm

These Kamado models are extremely suitable for the station.

| Bastard L  | Big Green Egg L  | Kamado Classic Joe II  |
|------------|------------------|------------------------|
| Yakiniku L | Monolith Classic | Kamado Classic Joe III |