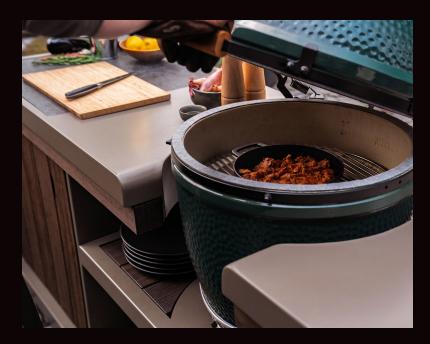

## **BIGG GREEN EGG LARGE**

Experience the versatility of the BIG GREEN EGG for our KAMADO station yourself. Discover the quality and flexibility of this outdoor kitchen, where your Kamado takes center stage.

### **FEATURES**

The BIG GREEN EGG Large is the most popular model in the BIG GREEN EGG family. With a cooking surface of over 1600 cm<sup>2</sup> and a grid diameter of 46 cm, this Kamado offers plenty of space for all your favorite dishes. Whether you want to serve a three-course meal or host a spontaneous barbecue, everything is possible with this BIG GREEN EGG.

### SPACE FOR EVERYONE

Cook for 8 people at once. Prepare everything in one go and enjoy together with your guests.

### **✓** TOP VERSATILITY

Explore and experiment with grilling, smoking, baking, and slow cooking.