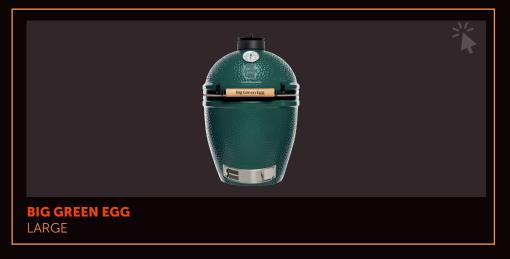

## **BIGG GREEN EGG LARGE**

Experience the versatility of the BIG GREEN EGG for our KAMADO station yourself. Discover the quality and flexibility of this outdoor kitchen, where your Kamado takes center stage.

### **FEATURES**

The BIG GREEN EGG Large is the most popular model in the BIG GREEN EGG family. With a cooking surface of over 1600 cm<sup>2</sup> and a grid diameter of 46 cm, this Kamado offers plenty of space for all your favorite dishes. Whether you want to serve a three-course meal or host a spontaneous barbecue, everything is possible with this BIG GREEN EGG.

### **DURABLE AND ROBUST**

Weighs 73 kg and stands 84 cm tall.