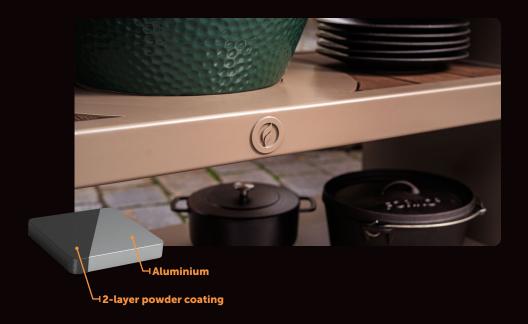

# **Aluminium**

**✓** GRAIN STRUCTURE

**✓** CORROSION-RESISTANT

**QUALICOAT CLASS 2** 

### **ABOUT THE MATERIAL**

The aluminium KAMADO station is lighter in weight and available in several colours. The material can be left outside all year round without damaging or freezing to pieces. This makes it suitable for any season. Moreover, it is low-maintenance, giving you more time to enjoy your outdoor kitchen. Experience years of enjoyment from this outdoor kitchen.

### **OTHER FEATURES**

- Aluminium undergoes several processes to ensure its quality.
- The powder coating is applied with a strong adhesive layer.
- Available in 10 RAL colours.
- Scratch-resistant material thanks to our coating.