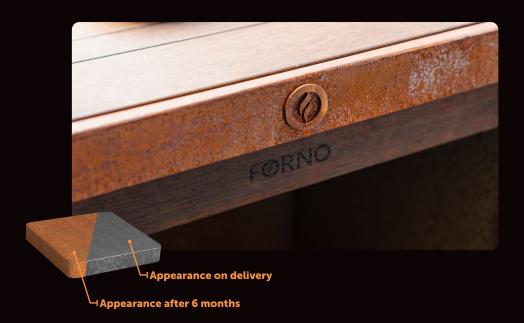

### **Corten steel**

**♥ LOW-MAINTENANCE ♥ LONG LIFESPAN** 

ROBUST AND STRONG

### **ABOUT THE MATERIAL**

The strong orange-brown colour of the outdoor kitchen comes from a natural rust layer. This layer creates a warm appearance. Corten steel, also called weatherproof steel, is a mix of metals that forms a protective layer against corrosion.

This significantly extends its lifespan.

### **OTHER FEATURES**

- Wear-resistant and strong.
- Weather-resistant and low-maintenance.
- The rusting process takes about 4-5 months.