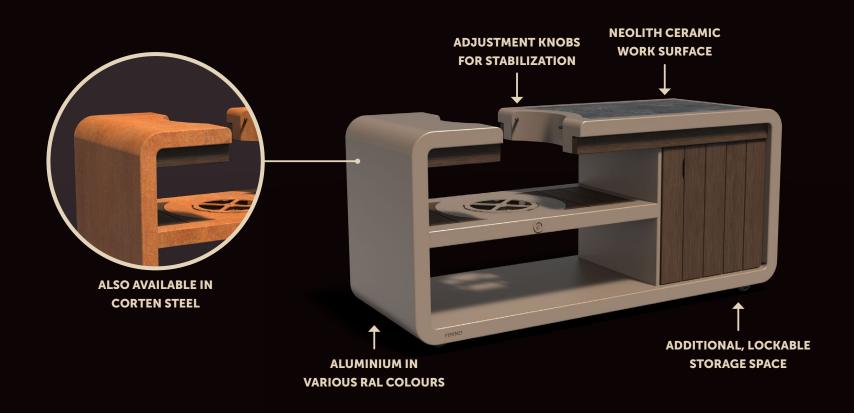

Choose between the sleek finish of powder-coated aluminium or the warm colour of Corten steel. The outdoor kitchen blends in well with the greenery in your garden. The bamboo finish and neolith ceramic worktop give it a luxurious, natural look.

### **KAMADO DIMENSIONS**

The following Kamado sizes fit our outdoor kitchen.

**Diameter:** 500 mm to 572 mm **Height:** 379.5 mm to 407 mm

These Kamado models are extremely suitable for the station.

| Bastard L  | Big Green Egg L  | Kamado Classic Joe II  |
|------------|------------------|------------------------|
| Yakiniku L | Monolith Classic | Kamado Classic Joe III |

### **Corten steel**

**♥ LOW-MAINTENANCE ♥ LONG LIFESPAN** 

ROBUST AND STRONG

# **Aluminium**

**✓** GRAIN STRUCTURE

**✓** CORROSION-RESISTANT

**QUALICOAT CLASS 2** 

### **ABOUT THE MATERIAL**

The aluminium KAMADO station is lighter in weight and available in several colours. The material can be left outside all year round without damaging or freezing to pieces. This makes it suitable for any season. Moreover, it is low-maintenance, giving you more time to enjoy your outdoor kitchen. Experience years of enjoyment from this outdoor kitchen.

### **OTHER FEATURES**

- Aluminium undergoes several processes to ensure its quality.
- The powder coating is applied with a strong adhesive layer.
- Available in 10 RAL colours.
- Scratch-resistant material thanks to our coating.