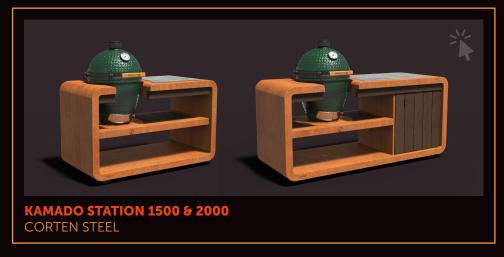

### **Corten steel**

**♥ LOW-MAINTENANCE ♥ LONG LIFESPAN** 

ROBUST AND STRONG

### **ABOUT THE MATERIAL**

The strong orange-brown colour of the outdoor kitchen comes from a natural rust layer. This layer creates a warm appearance. Corten steel, also called weatherproof steel, is a mix of metals that forms a protective layer against corrosion.

This significantly extends its lifespan.

### **OTHER FEATURES**

- Wear-resistant and strong.
- Weather-resistant and low-maintenance.
- The rusting process takes about 4-5 months.