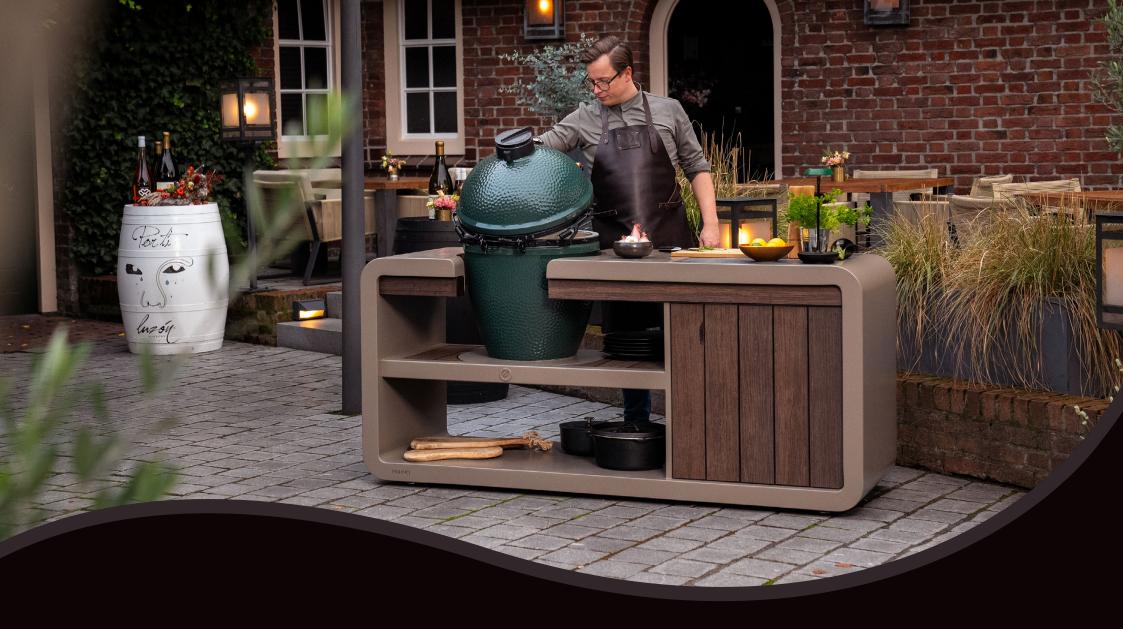

## **KAMADO STATION**

The FORNO KAMADO station is the upgrade for any outdoor space. This stylish outdoor kitchen offers everything you need: a good place to prepare dishes, extra work space and handy storage options. And all in a durable and sleek design. Suitable for almost any type of Kamado and therefore perfect for any garden!

Choose between the sleek finish of powder-coated aluminium or the warm colour of Corten steel. The outdoor kitchen blends in well with the greenery in your garden. The bamboo finish and neolith ceramic worktop give it a luxurious, natural look.